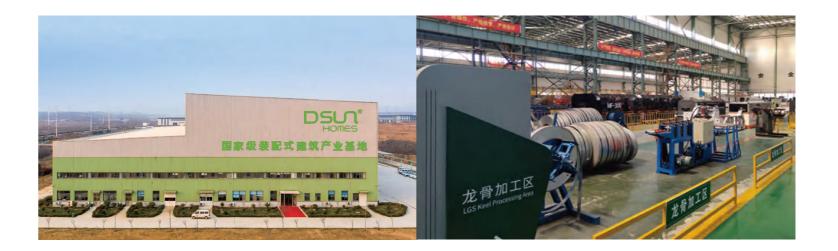

#### LIGHT STEEL FACTORY

With building area of 250,000 m2 and 9 production lines, the annual production capacity can reach 600,000 square meters, realizing the manufacturing of the assembled "all-system+all-module+all-assembly" integrated modular building system products.

#### THE WHOLE INDUSTRIAL CHAIN INTEGRATES INDUSTRIAL DEVELOPMENT