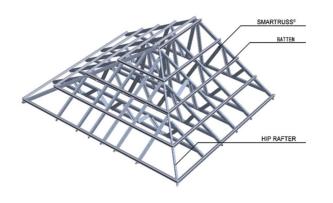

#### ROOF

- Colorbond Roof
- Anticon Insulation
- Metal Top Hat
- Batten
- Metal Roof Truss

#### ROOF

- Colorbond Roof
- Anticon Insulation
- Metal Top Hat Batten
- Metal Roof Truss