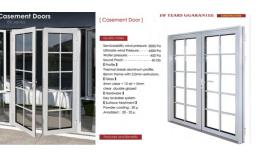

| 1200      | \$3.95/m²         |
| CNCP10050 | 100      | 600     | 1200      | \$4.01/m²         |



| Product   | Thick mm | Wide mm | Length mm | Price EXW Factory |
|-----------|----------|---------|-----------|-------------------|
| CNCP2548  | 25       | 600     | 1200      | \$0.96/m²         |
| CNCP5024  | 50       | 600     | 1200      | \$0.96/m²         |
| CNCP5032  | 50       | 600     | 1200      | \$1.28/m²         |
| CNCP5048  | 50       | 600     | 1200      | \$1.92/m²         |
| CNCP5080  | 50       | 600     | 1200      | \$3.21/m²         |
| CNCP5098  | 50       | 600     | 1200      | \$3.95/m²         |
| CNCP10050 | 100      | 600     | 1200      | \$4.01/m²         |

#### **IMetal Tiles**



#### Ceramic Tiles







# DOOR AND WINDOWS

STANDARD: AS1288





# SANITARY WARE









# GLOBAL PROJECT REFERENCES

### LIGHT STEEL VILLA







94 Erskine , Vic - Townhouse(5units)



560 Boronia rd,

Vic - Townhouse



New Zealand Kit houses(30+)











- 1 2 Banksia Grove Villa of Perth, Australia
  - 3 Secret Harbor Villa of Perth, Australia
  - 4 Two Rock Villa of Perth, Australia







New Caledonia Green Valley

- 109 houses







Sunshine Garden of California, USA

# RESORT HOUSE



Hungary Bungalow Project



Travelhous 8622



Chicago Modular Resort Center