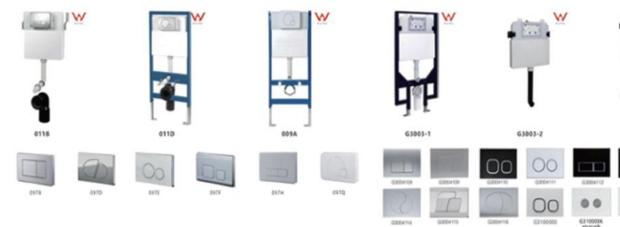

²         |
| CNCP10050 | 100      | 600     | 1200      | \$4.01/m²         |



| Product   | Thick mm | Wide mm | Length mm | Price EXW Factory |
|-----------|----------|---------|-----------|-------------------|
| CNCP2548  | 25       | 600     | 1200      | \$0.96/m²         |
| CNCP5024  | 50       | 600     | 1200      | \$0.96/m²         |
| CNCP5032  | 50       | 600     | 1200      | \$1.28/m²         |
| CNCP5048  | 50       | 600     | 1200      | \$1.92/m²         |
| CNCP5080  | 50       | 600     | 1200      | \$3.21/m²         |
| CNCP5098  | 50       | 600     | 1200      | \$3.95/m²         |
| CNCP10050 | 100      | 600     | 1200      | \$4.01/m²         |

#### **IMetal Tiles**



#### Ceramic Tiles







# DOOR AND WINDOWS

STANDARD: AS1288





# SANITARY WARE









# GLOBAL PROJECT REFERENCES

### LIGHT STEEL VILLA







94 Erskine , Vic - Townhouse(5units)



560 Boronia rd,

Vic - Townhouse



New Zealand Kit houses(30+)











- 1 2 Banksia Grove Villa of Perth, Australia
  - 3 Secret Harbor Villa of Perth, Australia
  - 4 Two Rock Villa of Perth, Australia







New Caledonia Green Valley

- 109 houses







Sunshine Garden of California, USA

# RESORT HOUSE



Hungary Bungalow Project



Travelhous 8622



Chicago Modular Resort Center