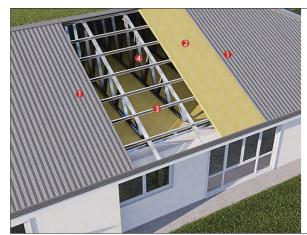

#### ROOF

- Colorbond Roof
- Anticon Insulation
- Metal Top Hat
- Batten
- Metal Roof Truss

#### ROOF

- Colorbond Roof
- Anticon Insulation
- Metal Top Hat Batten
- Metal Roof Truss