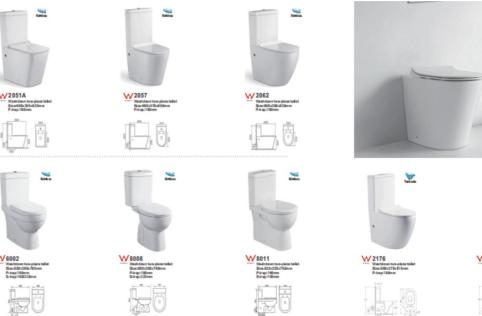

|
| CNCP10050 | 100      | 600     | 1200      | \$4.01/m²         |



| Product   | Thick mm | Wide mm | Length mm | Price EXW Factory |
|-----------|----------|---------|-----------|-------------------|
| CNCP2548  | 25       | 600     | 1200      | \$0.96/m²         |
| CNCP5024  | 50       | 600     | 1200      | \$0.96/m²         |
| CNCP5032  | 50       | 600     | 1200      | \$1.28/m²         |
| CNCP5048  | 50       | 600     | 1200      | \$1.92/m²         |
| CNCP5080  | 50       | 600     | 1200      | \$3.21/m²         |
| CNCP5098  | 50       | 600     | 1200      | \$3.95/m²         |
| CNCP10050 | 100      | 600     | 1200      | \$4.01/m²         |

#### **IMetal Tiles**



#### Ceramic Tiles







# DOOR AND WINDOWS

STANDARD: AS1288





# SANITARY WARE









# GLOBAL PROJECT REFERENCES

### LIGHT STEEL VILLA







94 Erskine , Vic - Townhouse(5units)



560 Boronia rd,

Vic - Townhouse



New Zealand Kit houses(30+)











- 1 2 Banksia Grove Villa of Perth, Australia
  - 3 Secret Harbor Villa of Perth, Australia
  - 4 Two Rock Villa of Perth, Australia







New Caledonia Green Valley

- 109 houses







Sunshine Garden of California, USA

# RESORT HOUSE



Hungary Bungalow Project



Travelhous 8622



Chicago Modular Resort Center