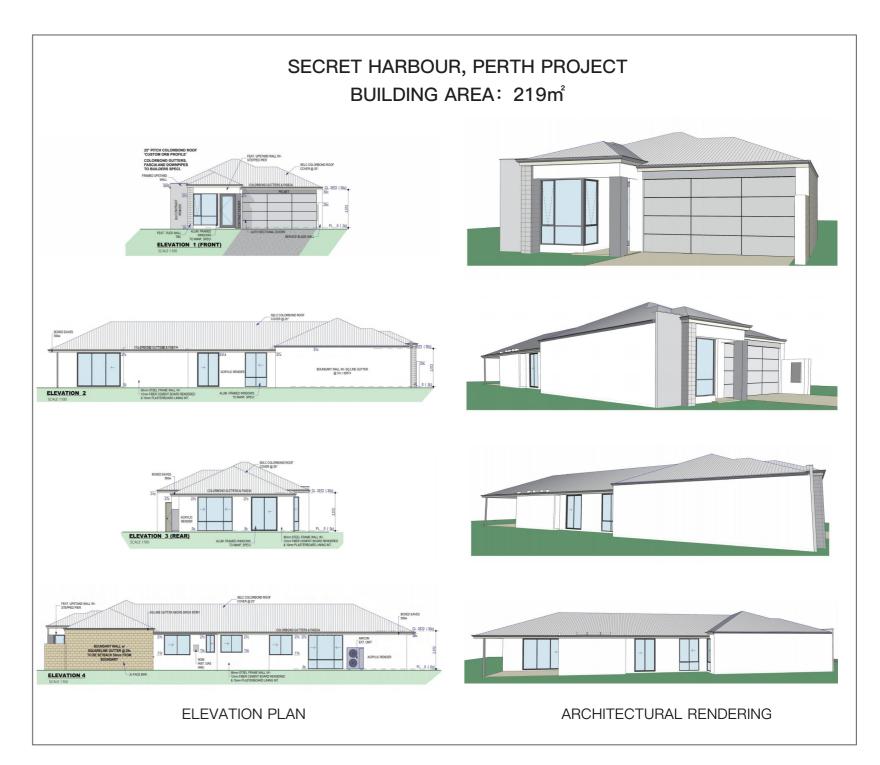

### LIGHT STEEL VILLA

94 Erskine , Vic - Townhouse(5units)

560 Boronia rd,

Vic - Townhouse

New Zealand Kit houses(30+)

- 1 2 Banksia Grove Villa of Perth, Australia
  - 3 Secret Harbor Villa of Perth, Australia
  - 4 Two Rock Villa of Perth, Australia