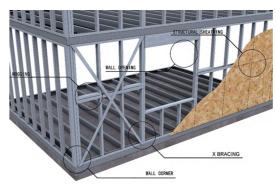

#### ROOF

- Colorbond Roof
- Anticon Insulation
- Metal Top Hat
- Batten
- Metal Roof Truss

#### WALL

- Gyprock
- Glasswool Insulation
- Light Steel Wall Framing
- Sarking
- Metal Top Hat Batten
- 6 Fiber Cement Board

#### ROOF

- Colorbond Roof
- Anticon Insulation
- Metal Top Hat Batten
- Metal Roof Truss

#### WALL

- Gyprock
- @ Glasswool Insulation
- Light Steel Wall Framing
- Sarking
- Metal Top Hat Batten
- 6 Fiber Cement Board