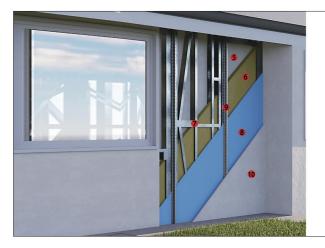

#### WALL

- Gyprock
- Glasswool Insulation
- Light Steel Wall Framing
- Sarking
- Metal Top Hat Batten
- 6 Fiber Cement Board

#### WALL

- Gyprock
- @ Glasswool Insulation
- Light Steel Wall Framing
- Sarking
- Metal Top Hat Batten
- 6 Fiber Cement Board