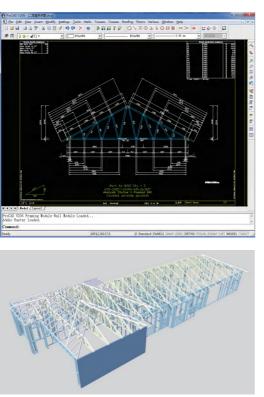

efined the research and development, design, manufacturing and construction of new-type housing as the main business.

#### ATailored Service for Different Clients

Builder

Developer

Owner

#### Turn-key Solution

Planning

Design

Engineering

Manufacturing

Project Management

Installation / Decoration

After-sale

#### Modular Product

Mobile House

Mining camp

Granny Flat

Modular Tourism House

Farm Modular House

#### LIGHT STEEL FACTORY

With building area of 250,000 m2 and 9 production lines, the annual production capacity can reach 600,000 square meters, realizing the manufacturing of the assembled "all-system+all-module+all-assembly" integrated modular building system products.



#### THE WHOLE INDUSTRIAL CHAIN INTEGRATES INDUSTRIAL DEVELOPMENT



#### **DESIGN CAPACITY**









#### PROJECT CASE



#### PRODUCT SYSTEM



#### ROOF

- Colorbond Roof
- Anticon Insulation
- Metal Top Hat
- Batten
- Metal Roof Truss

#### WALL

- Gyprock
- Glasswool Insulation
- Light Steel Wall Framing
- Sarking
- Metal Top Hat Batten
- 6 Fiber Cement Board



#### ROOF

- Colorbond Roof
- Anticon Insulation
- Metal Top Hat Batten
- Metal Roof Truss



#### WALL

- Gyprock
- @ Glasswool Insulation
- Light Steel Wall Framing
- Sarking
- Metal Top Hat Batten
- 6 Fiber Cement Board

#### MATERIAL SYSTEM

Steel Frame

STANDARD: AS1397, G550, AZ150







**Exterior Wall** 

STANDARD: AS/NZS 1530, AS/NZS2908





























#### Interior Wall —Glass Wool

#### STANDARD: AS/NZS 4859



| Product   | Thick mm | Wide mm | Length mm | Price EXW Factory |
|-----------|-----